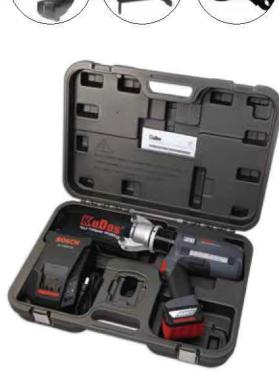

# KUDOS USA BATTERY OPERATED TOOLS / CRIMPER BATTARY TYPE LEC-45X

■ Model No. LEC-45X (with Li-Ion Battery & Charger) Weight : 5.0 kgs (With Battery, w/o any head)

### Specifications:

| Drive unit                | : 14.4V DC Motor       |
|---------------------------|------------------------|
| Charger (GS/CE) :         |                        |
| Input voltage             | : 110V Single Phase AC |
| Input voltage             | : 230V Single Phase AC |
| Input frequency           | : 50-60 Hz             |
| Input current             | : 21.75 VA             |
| <b>Reservoir</b> capacity | : 120 cc               |